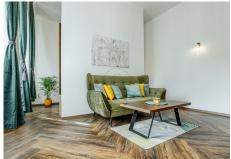

## **Description**

We are pleased to present this premium apartment featuring a modern design, toptier furnishings, and a range of exclusive services, located directly on the square in Horní Planá.

This high-end studio (1+kk) includes an entry hall, a living area with a kitchen, and a separate sleeping space for a double bed. The layout extends to a stylish bathroom and WC.

The apartment seamlessly combines elegance and practicality. Each unit is fully furnished with custom-made solid wood furniture and a high-end kitchen equipped with state-of-the-art LORD appliances (dishwasher, induction cooktop, oven, range hood, refrigerator with freezer) - all with a 5-year warranty. Comfort is further enhanced by underfloor heating, which can be controlled via the Loxone smart home system, allowing effortless management of temperature, lighting, and security directly from a mobile app.