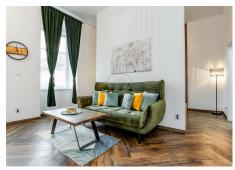

## **Description**

We are pleased to present this premium apartment featuring a modern design, toptier furnishings, and a range of exclusive services, located directly on the square in Horní Planá.

This high-end studio (1+kk) includes an entry hall, a living area with a kitchen, and a separate sleeping space for a double bed. The layout extends to a stylish bathroom and WC.

The apartment seamlessly combines elegance and practicality. Each unit is fully furnished with custom-made solid wood furniture and a high-end kitchen equipped with state-of-the-art LORD appliances (dishwasher, induction cooktop, oven, range hood, refrigerator with freezer) - all with a 5-year warranty. Comfort is further enhanced by underfloor heating, which can be controlled via the Loxone smart home system, allowing effortless management of temperature, lighting, and security directly from a mobile app.