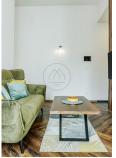

## **Description**

We are pleased to present this premium apartment featuring a modern design, toptier furnishings, and a range of exclusive services, located directly on the square in Horní Planá.

This high-end studio (1+kk) includes an entry hall, a living area with a kitchen, and a separate sleeping space for a double bed. The layout extends to a stylish bathroom and WC.

The apartment seamlessly combines elegance and practicality. Each unit is fully furnished with custom-made solid wood furniture and a high-end kitchen equipped with state-of-the-art LORD appliances (dishwasher, induction cooktop, oven, range hood, refrigerator with freezer) - all with a 5-year warranty. Comfort is further enhanced by underfloor heating, which can be controlled via the Loxone smart home system, allowing effortless management of temperature, lighting, and security directly from a mobile app.