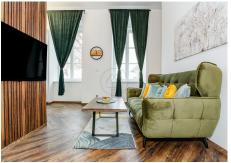

## **Description**

We are pleased to present this premium apartment featuring a modern design, toptier furnishings, and a range of exclusive services, located directly on the square in Horní Planá.

This high-end studio (1+kk) includes an entry hall, a living area with a kitchen, and a separate sleeping space for a double bed. The layout extends to a stylish bathroom and WC.

The apartment seamlessly combines elegance and practicality. Each unit is fully furnished with custom-made solid wood furniture and a high-end kitchen equipped with state-of-the-art LORD appliances (dishwasher, induction cooktop, oven, range hood, refrigerator with freezer) - all with a 5-year warranty. Comfort is further enhanced by underfloor heating, which can be controlled via the Loxone smart home system, allowing effortless management of temperature, lighting, and security directly from a mobile app.