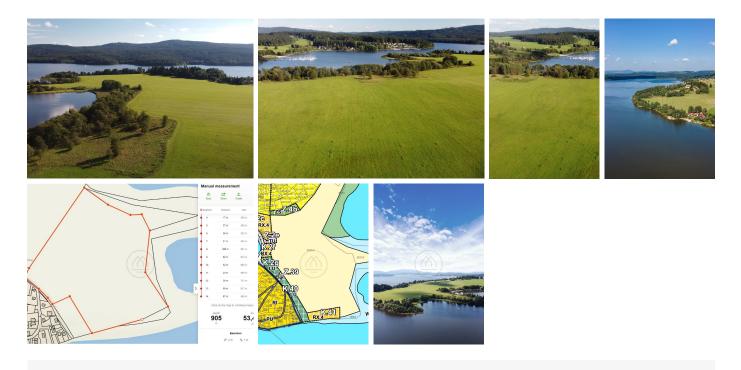

# Agricultural land right on the shore of Lipno 53.485 m<sup>2</sup> -Kovářov

Frymburk Location

53485 m<sup>2</sup> Plot size on request Price

# Description

We present you with an opportunity to purchase a plot of land with an area of 53,485 m<sup>2</sup> in the cadastral area of Frymburk, located in Kovářov, right by the water.

Currently, according to the valid Frymburk zoning plan, the plot is characterized as follows:

-Agricultural areas, approximately 49,035 m2 in credit class No. I. with the purpose of predominantly agricultural use and land for related transport and technical infrastructure.

-General forest areas, approximately 2,925 m2

-Other recreation, approximately 2,525 m2 - natural swimming pools, beaches, recreational meadows, areas for providing recreational sports and relaxation activities in the landscape in the form of grassy beaches, recreational meadows, etc.