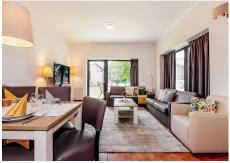

#### **Description**

We offer an exclusive two-bedroom maisonette apartment with a terrace, located in the first row right next to the marina in the Landal Lipno resort.

The total area of the apartment is 94 square meters, with a living area of 88.89 square meters. From the vestibule, you can access a separate toilet and a large living room connected to the kitchen, which opens onto the terrace. The terrace provides beautiful views of the water and surroundings, making it an ideal place to relax after a day's outing. On the first floor, you will find two bedrooms with scenic views and a bathroom. The apartment is fully equipped and ready for immediate use, with heating and water heating provided by a gas heater.