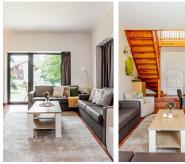

#### **Description**

We offer an exclusive two-bedroom maisonette apartment with a terrace, located in the first row right next to the marina in the Landal Lipno resort.

The total area of the apartment is 94 square meters, with a living area of 88.89 square meters. From the vestibule, you can access a separate toilet and a large living room connected to the kitchen, which opens onto the terrace. The terrace provides beautiful views of the water and surroundings, making it an ideal place to relax after a day's outing. On the first floor, you will find two bedrooms with scenic views and a bathroom. The apartment is fully equipped and ready for immediate use, with heating and water heating provided by a gas heater.