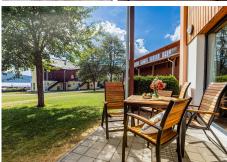

#### **Description**

We offer an exclusive two-bedroom maisonette apartment with a terrace, located in the first row right next to the marina in the Landal Lipno resort.

The total area of the apartment is 94 square meters, with a living area of 88.89 square meters. From the vestibule, you can access a separate toilet and a large living room connected to the kitchen, which opens onto the terrace. The terrace provides beautiful views of the water and surroundings, making it an ideal place to relax after a day's outing. On the first floor, you will find two bedrooms with scenic views and a bathroom. The apartment is fully equipped and ready for immediate use, with heating and water heating provided by a gas heater.

## Real estate specialist

Ing. Marek Ertl m.ertl@group-df.cz +420 601 005 006

The apartment is part of the Marina Lipno Resort project, which boasts a 20-year tradition and extends its reputation abroad. Located in the heart of the village, the apartment can be used for personal purposes or rented out. The complex features a parking lot, reception, equipment rental, children's playground, beach, restaurant, bike path, swimming pool, promenade, and more. All Lipno activities and complete civic amenities are nearby, including walking distance to the slopes. Lipno is attractive year-round and caters to all seasons.