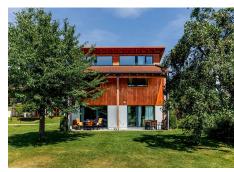

# **Exclusive two bedroom** apartment in the first row with a terrace and a view of the marina - LANDAL

Lipno nad Vltavou

88.89 m<sup>2</sup> Location Floor area

3 rooms Proposition

237 000 EUR Price

#### **Description**

We offer an exclusive two-bedroom maisonette apartment with a terrace, located in the first row right next to the marina in the Landal Lipno resort.

The total area of the apartment is 94 square meters, with a living area of 88.89 square meters. From the vestibule, you can access a separate toilet and a large living room connected to the kitchen, which opens onto the terrace. The terrace provides beautiful views of the water and surroundings, making it an ideal place to relax after a day's outing. On the first floor, you will find two bedrooms with scenic views and a bathroom. The apartment is fully equipped and ready for immediate use, with heating and water heating provided by a gas heater.

## Real estate specialist

Ing. Marek Ertl m.ertl@group-df.cz +420 601 005 006

The apartment is part of the Marina Lipno Resort project, which boasts a 20-year tradition and extends its reputation abroad. Located in the heart of the village, the apartment can be used for personal purposes or rented out. The complex features a parking lot, reception, equipment rental, children's playground, beach, restaurant, bike path, swimming pool, promenade, and more. All Lipno activities and complete civic amenities are nearby, including walking distance to the slopes. Lipno is attractive year-round and caters to all seasons.