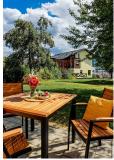

#### **Description**

We offer an exclusive two-bedroom maisonette apartment with a terrace, located in the first row right next to the marina in the Landal Lipno resort.

The total area of the apartment is 94 square meters, with a living area of 88.89 square meters. From the vestibule, you can access a separate toilet and a large living room connected to the kitchen, which opens onto the terrace. The terrace provides beautiful views of the water and surroundings, making it an ideal place to relax after a day's outing. On the first floor, you will find two bedrooms with scenic views and a bathroom. The apartment is fully equipped and ready for immediate use, with heating and water heating provided by a gas heater.

## Real estate specialist

Ing. Marek Ertl m.ertl@group-df.cz +420 601 005 006

The apartment is part of the Marina Lipno Resort project, which boasts a 20-year tradition and extends its reputation abroad. Located in the heart of the village, the apartment can be used for personal purposes or rented out. The complex features a parking lot, reception, equipment rental, children's playground, beach, restaurant, bike path, swimming pool, promenade, and more. All Lipno activities and complete civic amenities are nearby, including walking distance to the slopes. Lipno is attractive year-round and caters to all seasons.