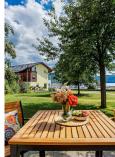

#### **Description**

We offer an exclusive two-bedroom maisonette apartment with a terrace, located in the first row right next to the marina in the Landal Lipno resort.

The total area of the apartment is 94 square meters, with a living area of 88.89 square meters. From the vestibule, you can access a separate toilet and a large living room connected to the kitchen, which opens onto the terrace. The terrace provides beautiful views of the water and surroundings, making it an ideal place to relax after a day's outing. On the first floor, you will find two bedrooms with scenic views and a bathroom. The apartment is fully equipped and ready for immediate use, with heating and water heating provided by a gas heater.

## Real estate specialist

Ing. Marek Ertl m.ertl@group-df.cz +420 601 005 006

The apartment is part of the Marina Lipno Resort project, which boasts a 20-year tradition and extends its reputation abroad. Located in the heart of the village, the apartment can be used for personal purposes or rented out. The complex features a parking lot, reception, equipment rental, children's playground, beach, restaurant, bike path, swimming pool, promenade, and more. All Lipno activities and complete civic amenities are nearby, including walking distance to the slopes. Lipno is attractive year-round and caters to all seasons.