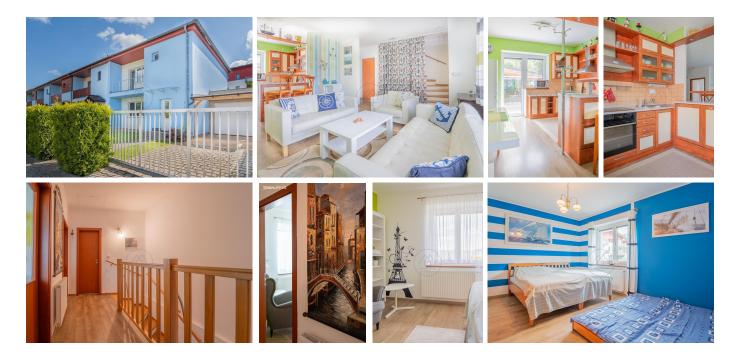

## Description

We present an attractive terraced house with a garden and a garage, in the center of Lipno nad Vltavou, which offers an ideal combination of comfort, space and the availability of all activities.

## Complete reconstruction

The house underwent a complete renovation in 2020, which includes a new facade, roof insulation, aluminum windows and doors, ensuring maximum energy efficiency and modern comfort. The house is equipped with electronic keyless entry and a Jablotron security system, which ensures a high level of security and comfort for residents.

#### Description of the property

This property offers modern and comfortable living in an attractive location in Lipno, ideal for both recreational and permanent use. The house with a living area of 136 m<sup>2</sup> and a grass area around the house of 180 m<sup>2</sup> is ideally situated just 300 meters from the beach and 500 meters from the nearest ski slope.

The building includes a garage, which is ideal for storing sports equipment, and a fully fenced plot with an automatic entrance gate, which ensures safety and convenience. Electronic keyless access to the entire building further increases the comfort of residents. Security is ensured by the Jablotron system with preparation for a camera system.

The price of the property includes all the equipment of the house – furniture, wardrobes, appliances and television. The house has only been used for personal use and has never been rented out, so it is in excellent condition. Approved as a family home, it is ready to become your new home.