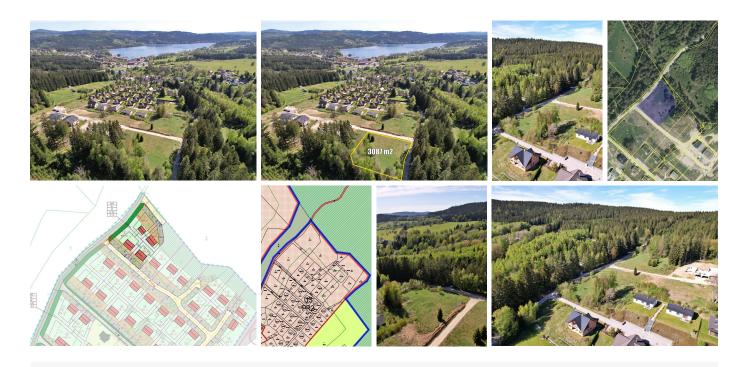

# Building plot for 4 houses with a view of the water - Lipno nad Vltavou Slupečná

Lipno nad Vltavou

Location

3087 m<sup>2</sup>
Plot size

on request
Price

# **Description**

We present an exceptional building plot on the very edge of the development near the forest, with a view of Lipno, which is now for sale.

This large complex for up to 4 individual houses is located in the popular part of the village of Lipno nad Vltavou - Slupečná, in the neighborhood of the existing development of family houses. It is a south-western slope with a view of the surface, utility networks within reach of the plot and access from the municipal asphalt road. The main advantage is the location of the last building plot near the forest, which ensures privacy and peace in nature, with walking distance to the center of the village.

# Real estate specialist

Ing. Marek Ertl
m.ertl@group-df.cz
+420 601 005 006

related transport and technical infrastructure and plots of public spaces.

A territorial study was carried out for the entire location, which specifies the conditions of use in the area. On the land in question, it places a division into 4 separate plots of 540-837m2 with 20% buildability and a limit of two above-ground floors plus an attic.

This land is therefore suitable for a demanding buyer who will use its size and the possibility of privacy for his unique project, or for an investor who will further subdivide and evaluate the land.

All Lipno recreational activities, bobsleigh, slopes, hiking trails, treetop path, cycle path, as well as the beach and the center of Lipno are available in the vicinity. This is a lucrative opportunity to evaluate the last available building plots. We offer consulting services, engineering and complete services related to the sale of real estate.