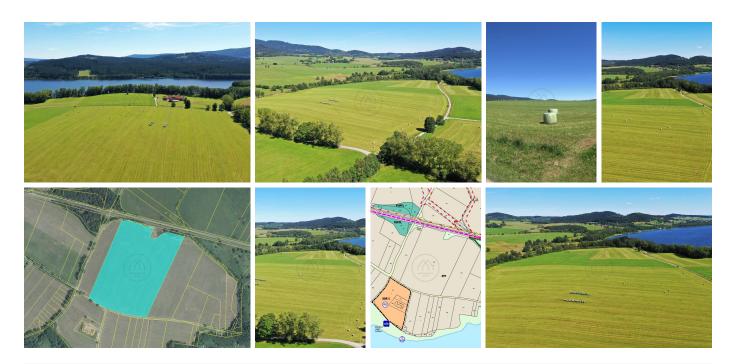

## Agricultural land 92,549 m<sup>2</sup>

Horní Planá Location

92549 m<sup>2</sup> Plot size

on request Price

## Description

This land with a total area of 92,549 m<sup>2</sup> is located 250m from the water in the locality of Pernek-Hory near Horní Plané. Currently, according to the ÚP, the land is listed as "Agricultural Areas" in credit class No. III - production land usable in spatial planning. This is a plot of land in an interesting location by the water in the middle of nature. Suitable as an investment opportunity to preserve value, with the potential for appreciation due to possible future changes to the zoning plan and the possibility of expanding the existing built-up area. On the border of the property, the possibility of connecting to electricity. sewing.