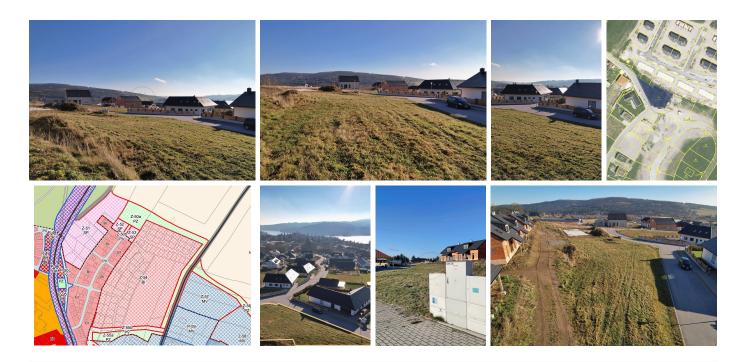

# **Building plot 961 m2**

Frymburk Location **961 m<sup>2</sup>** Plot size

179 000 EUR

Price

## **Description**

We present this exclusive building plot with high potential, located in an emerging development in Frymburk.

A pleasant view of the surrounding nature, location on the quiet edge of the village, nets on the border of the plot and southern orientation make this an interesting opportunity to buy this plot of land for your future home.

A valid building permit for a RD has been issued on the land, so it is possible to start construction immediately, or modify the project. According to the Regional Plan, the areas are classified into the category: Individual housing in family houses, the areas of related civic amenities and private accommodation are permissible. The share of built-up areas can be a maximum of 50% of the land area. Limit 1 floor + residential attic. There is a gas pipeline, electricity, water and sewerage at the border of the property.

All civic amenities of Frymbuk township, shops, beach, wellness hotel, restaurants, convenience stores, ATM, cycle paths and especially beautiful nature are available within walking distance. In the surroundings you will find everything you need for

#### **Parameters**

| Reference number: | 648627                           | Sewerage:  | On the border |
|-------------------|----------------------------------|------------|---------------|
| number:           |                                  | Water:     | Water supply  |
| Туре:             | Plot,<br>Construction<br>housing | Plot size: | 961 m²        |
| Ownership:        | Personal                         |            |               |
| Price :           | 3 990 000CZK                     |            |               |
| Address:          | Frymburk                         |            |               |