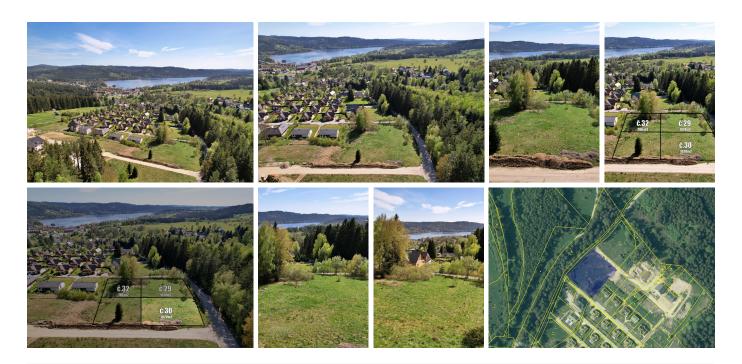

# **Description**

We present premium building plot No. 30 with an area of 1020m2 on the very edge of the development near the forest with a view of Lipno.

This plot is located in a popular part of the village of Lipno nad Vltavou - Slupečná, in the neighborhood of the existing development of family houses. It is a south-western slope with a view of the water level, utility networks within reach of the plot and access from the municipal asphalt road. The main advantage is the location of the last building plot near the forest, which ensures privacy and peace in nature, with walking distance to the center of the village.

This land is therefore suitable for a demanding buyer who will use its location and the possibility of privacy for his unique project, or for an investor who will further evaluate the land.

All Lipno recreational activities, bobsleigh, slopes, hiking trails, treetop path, cycle path, as well as the beach and the center of Lipno are available in the vicinity. This is a lucrative opportunity to use the last available building areas. We offer consulting services, engineering and complete services related to the sale of real estate.

### **Parameters**

| Reference  | 648619                           | Sewerage:     | In range                  |
|------------|----------------------------------|---------------|---------------------------|
|            | Dist                             | Water:        | In range                  |
| Туре:      | Plot,<br>Construction<br>housing | Plot size:    | 1020 m²                   |
| Ownership: | Personal                         | Energy Class: | G - Extremely inefficient |
| Price :    | 5 995 000CZK                     |               |                           |
| Address:   | Lipno nad<br>Vltavou             |               |                           |